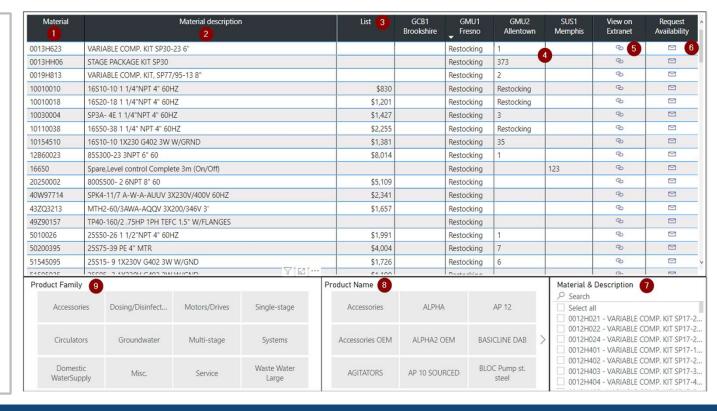

## **Grundfos US Inventory Report**

- The page is refreshed once daily meaning stock consumed in the last 24 hours will not be reflected in the report
- To access the report you will need an Outlook-based email to sign in and review the report. If your company uses Microsoft Exchange for email you already have an Outlook-based email and can use those credentials to sign in. If you do not have an Outlook-based email you can create one here.
- If you do not see the report, please contact your DSM to be granted access to the report.
- 1. Material Number
- Description of Material
- 3. Material list price
- 4. Supplying Plant Inventory
  - A. Number of items in stock
  - B. Blank = No stock
  - C. Restocking = Shipment in route to plant
- Link to Extranet product page
- Email Grundfos support
  - A. Auto populates product information of selected row in an email to Grundfos support
- Search by Material Number or Description
- 8. Filter by Product Name
- Filter by Product Family