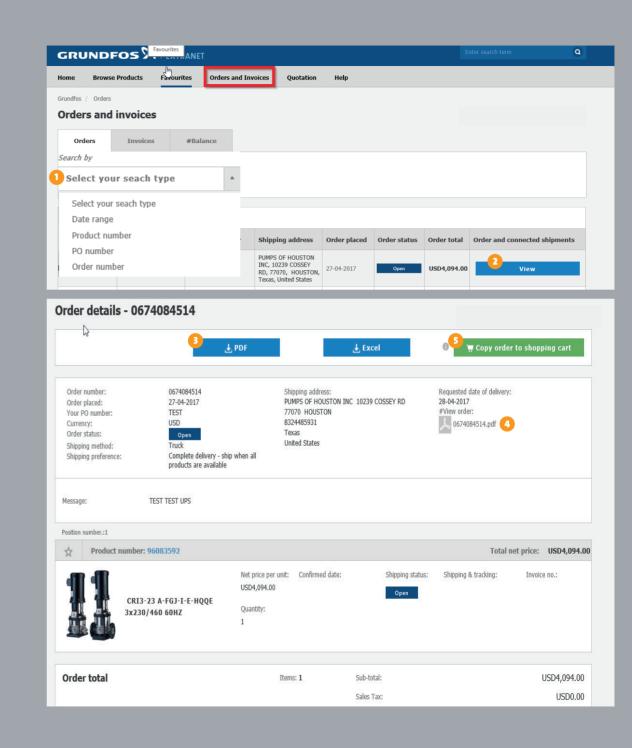

of a specific order please select the blue "VIEW"-button
- Order Details shows you a breakdown of the order. You can download a PDF file of your order details or Excel file. Once you choose PDF or Excel you will have the option to PRINT the order details.
- Or retrieve the official Grundfos order confirmation, you can press the pdf icon with the order confirmation number.
- 5 To re-order all materials in the same quantities as in the specific order, press the green "COPY ORDER TO SHOPPING CART" button. All products will be added to the shopping cart in the same quantities. The quantities can then be changed in the shopping cart if desired.

**Note:** An order that has already been placed cannot be changed via the Extranet. If a change is needed, your local sales office must be contacted.



### Deliveries

In the "Deliveries" tab in orders and invoices, you will be able to see all you deliveries that has been shipped

- Clicking the delivery no. retrieves the details of your specific delivery (shipping details)
- 2 From the shipping details overview you can download a PDF output of your details.

You can also track your order at the carrier website, by pressing
the track at carrier website-link. This will take you to the local carrier website and automatically populate the package reference number.

**Note:** Track and trace option is based on carrier capabilities and thus Grundfos cannot guarantee this option for all customers. However, carrier name and bill of lading (carrier tracking number) will always be available to you for reference.

| Orders and