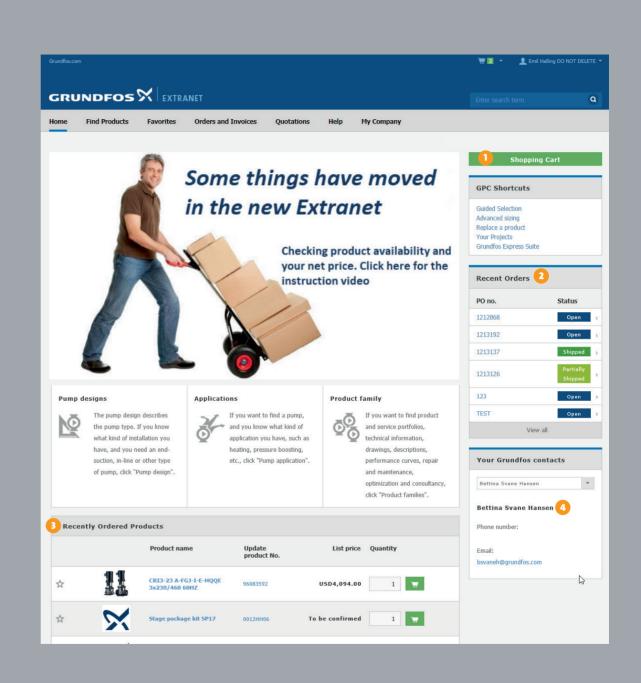

#### Home

The Grundfos Extranet homepage will be your news and support section.

In the upper right hand corner you have the option of **updating your profile**. You can also click on the **shopping cart** to be directed to the quick order screen where you can start placing your order.

- Shopping cart/quick order button allows you to go directly into placing an order/Shopping cart
- 2 **Recent orders** This shows your most recent orders. Click the order line to open up information about that specific order.
- 3 Also, here you find your **recently ordered products** for quick add to cart and purchase.
- In this section you can find your local Grundfos contact information.