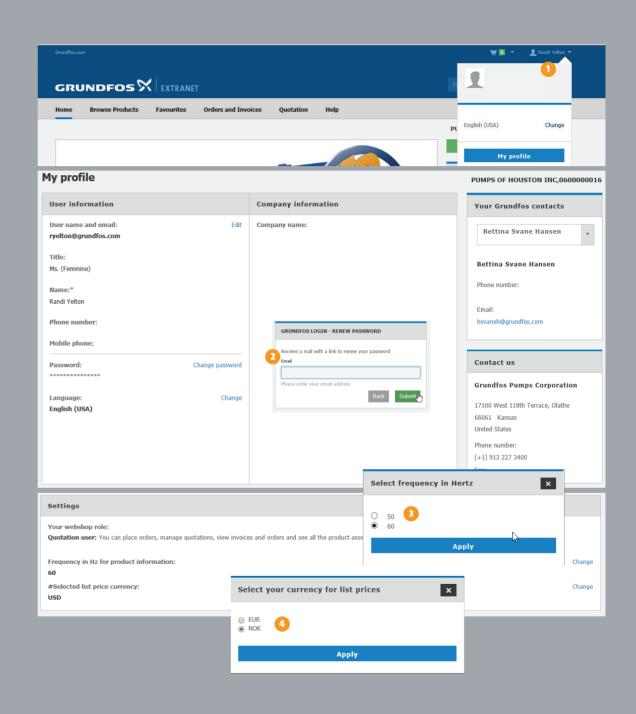

name and the phone number listed by clicking **"EDIT"**. If you need to change your email address you will need to contact customer service.

Change Password: If you need to reset your password, click "CHANGE PASSWORD". You will then be prompted to enter your email and click "submit". An email will be generated to create a new password.

This section also gives you the opportunity to change **language settings**.

3 Settings: If you need to change the **frequency**, click "Change" and then select if you want 50Hz or 60Hz.

Also, here you are able to see the currencies available for your basestore for you to change for list prices\*

\*Net prices will always be calculated and shown in your default currency.

**Note:** If you want to change email address contact your local Grundfos contact



### Help

#### Still confused?

Get help in our HELP section where you will find both **Frequently Asked Questions** and **Grundfos Help Videos** that will show you how to place an order or check availability in the new Extranet.



## Forgot your password?

Go to https://app.grundfos.com/ordering At the login screen press "renew password"

#### GRUNDFOS X

#### ONE FREE ACCOUNT GIVES YOU ACCESS TO ALL GRUNDFOS ONLINE SERVICES

To help you with pump selection, pumping station design and training for our products and solutions, Grundfos provides a range of online tools, free of charge.

Signing up for our selection, sales and training tools opens up a world of online help and guidance that saves you time and makes life easier.

| GRUNDFOS LOGIN        |         |
|-----------------------|