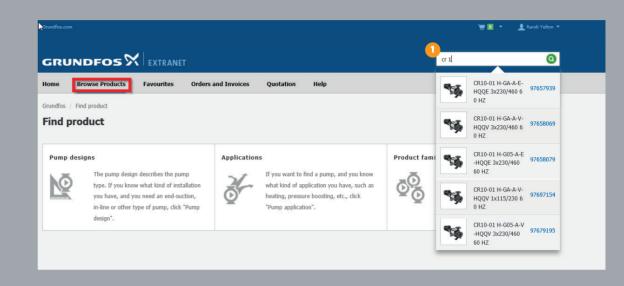

#### BROWSE PRODUCTS/ PRODUCT DETAIL PAGE – Checking availability for a product

Searching for a product is now much easier due to an intelligent search technology which makes the selection more accurate as
you type along. Simply type the product number or name in the search bar and click the product.

**Note:** If the product cannot be found, it is either a non-existent product number or a product that cannot be ordered via Grundfos Extranet.

Clicking the product will direct you to the **product detail page** 

You can also **browse products** in Extranet instead of the local Grundfos homepage, where you have the opportunity to order the product directly from the catalogue.

Ensure that the product number is written correctly or contact your local Grundfos office for assistance.