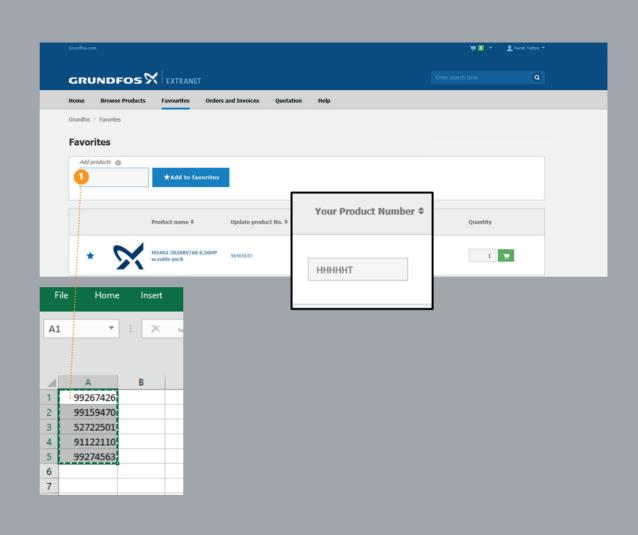

#### FAVORITES (My Products)

Favorites are used for customizing a favorite/frequently ordered list of products. This is valuable to customers who repeatedly order the same range of products.

If **a star** is displayed next to a product, you can add it directly to your favorites list by marking the star.

1 Product numbers can be copied and pasted directly from Excel into the favorites tab before clicking "Add to favorites".

If you wish to reference your own part number that correlates with the Grundfos product number, you have the option to do so on your Favorites tab.

**Note:** You cannot search by your own reference part number - only Grundfos part number.