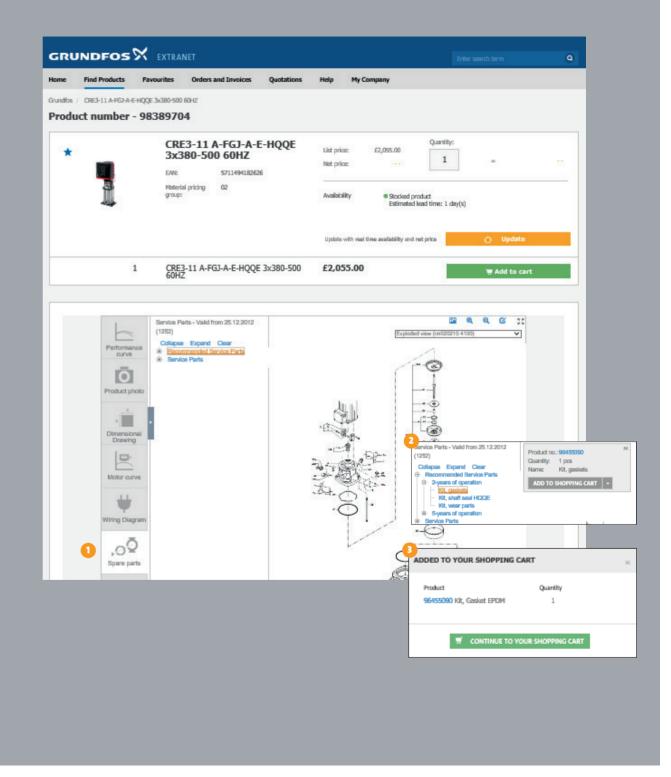

# Selecting and Buying spare parts

It's very simple to identify and select spare parts for your Grundfos products.

First you find your Grundfos product for which you want to obtain spare parts (see section Browse Products in the manual).

From the product detail window, you scroll down and select the Spare Parts tab.

Click on the Spare Parts list and select your spare part from the list
or from the exploded view and click on the Add to Shopping Cart button.

The selected spare part will put in your shopping cart and you can finalize the order by clicking on the **Continue to your Shopping Cart button.** 

**Note:** It can occur that a selected spare part is not available in the web shop of your local Grundfos company. In that case the product number will fail to go in the shopping cart. In this case, reach out to your local Grundfos contact.