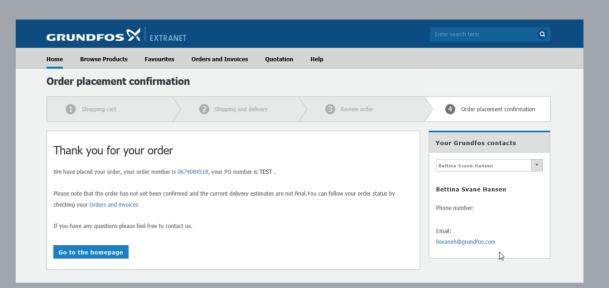

### Review Order

1 If you need to make changes to the product ordered or the quantity click **Edit shopping cart.** 

You can also quickly navigate back to a previous step by clicking the corresponding tab **Shopping cart** or **Shipping and delivery** 