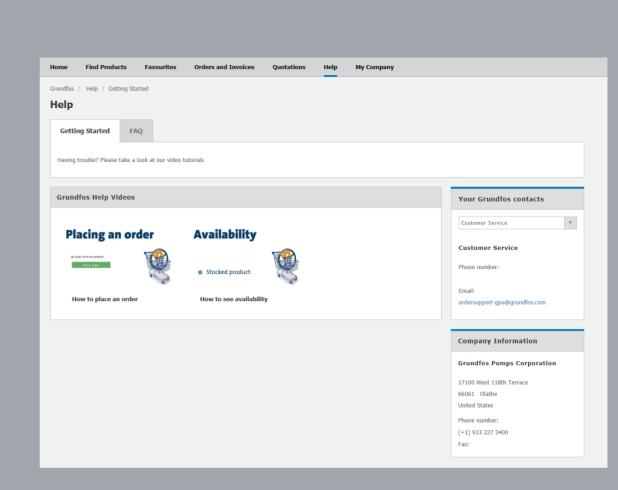

be prompted to enter your email and click "submit". An email will be generated to create a new password.

This section also gives you the opportunity to change **language settings**.

3 Settings: If you need to change the **frequency**, click "Change" and then select if you want 50Hz or 60Hz.

Also, here you are able to see the currencies available for your basestore for you to change for list prices\*

\*Net prices will always be calculated and shown in your default currency.

**Note:** If you want to change email address contact your local Grundfos contact



### Help

#### Still confused?

Get help in our HELP section where you will find both **Frequently Asked Questions** and **Grundfos Help Videos** that will show you how to place an order or check availability in the new Extranet.



## Forgot your password?

Go to https://app.grundfos.com/ordering At the login screen press "renew password"

#### GRUNDFOS X

#### ONE FREE ACCOUNT GIVES YOU ACCESS TO ALL GRUNDFOS ONLINE SERVICES

To help you with pump selection, pumping station design and training for our products and solutions, Grundfos provides a range of online tools, free of charge.

Signing up for our selection, sales and training tools opens up a world of online help and guidance that saves you time and makes life easier.

| GRUNDFOS LOGIN        |         |
|-----------------------|---------|
| Email                 |         |
| ehalling@grundfos.com |         |
| Password              |         |
|                       |         |
| Remember me           |         |
|                       | L       |
|